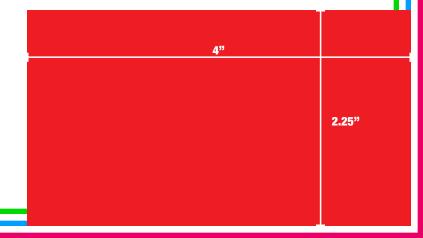

# FRONT

**SAFE MARGIN:** Your file needs to include a 0.125" safe margin necessary for production. Safe margin is the area around the edge of the sheet. All important elements (text, logos etc.) should not extend beyond this margin or they may be cut off.

**TRIM LINE (Finished Size):** This is where your artwork will be trimmed.

**BLEED:** Your file needs to include a 0.125" bleed necessary for production. Bleed is printing that goes beyond the edge of the sheet after trimming.

#### NO INK ZONE

IMPORTANT

Please remove our guidelines/instructions before submitting your files, or else they will be printed. All text should be converted to outlines.