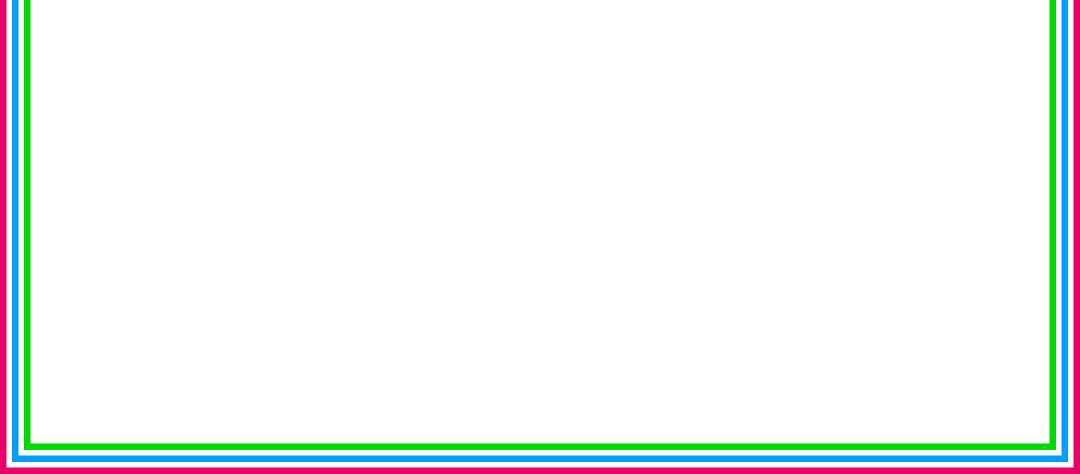

**SAFE MARGIN: Your file needs to include a 0.125" safe margin necessary for production.** Safe margin is the area around the edge of the sheet. All important elements (text, logos etc.) should not extend beyond this margin or they may be cut off.

**TRIM LINE (Finished Size):** This is where your artwork will be trimmed.

**BLEED:** Your file needs to include a 0.125" bleed necessary for production. Bleed is printing that goes beyond the edge of the sheet after trimming.

- If your software does not allow you to make bleeds. Please make your document page size large enough to make room for crop marks and bleeds.
- Please follow our File Setup Requirements for saving print files, located on our website.